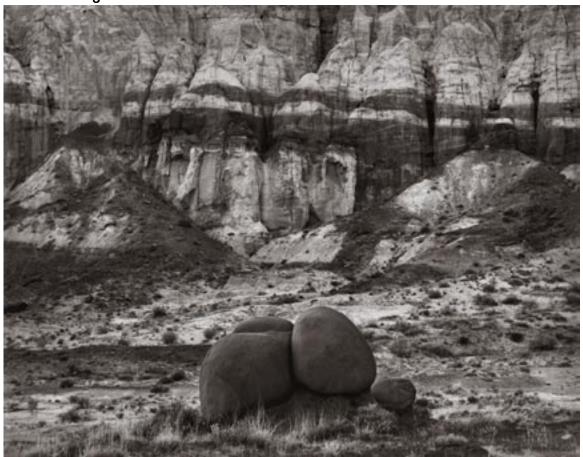

#### **GELATIN SILVER SPECIAL EDITION**

Order Deadline: September 30, 2002

Will ship after October 1, 2002

Pre-Release Price \$79\*
(Set of all 3 for \$197, Save \$40!)

Retail price as of October 1, 2002 will be \$300 each

Canyon, Arches National Park, UT, 1973 by Jay Dusard © 2002

Hand-produced archival gelatin silver • Not inkjet • See www.lenswork.com for a description of this process • 11"x14" image • Signed and numbered • Selenium toned • Shipped flat • Also available with optional matting or framing • \* Plus shipping & handling • See order form in the back of this magazine or order online at www.lenswork.com.

Order #LWS152 (Set of all three Dusard landscapes #LWS154)