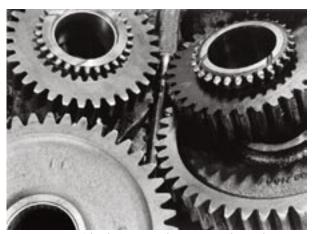

#### SPECIAL EDITIONS SILVER SAMPLE PRINTS

LSS-004 Three Drills, Hockinson, WA, 1987 by Brooks Jensen

LSS-005 Gears, Richter's Garage, Yoakum, TX 1994 by Brooks Jensen

LSS-006 Pipe Wrench, Leroy, WI, 1989 by Brooks Jensen