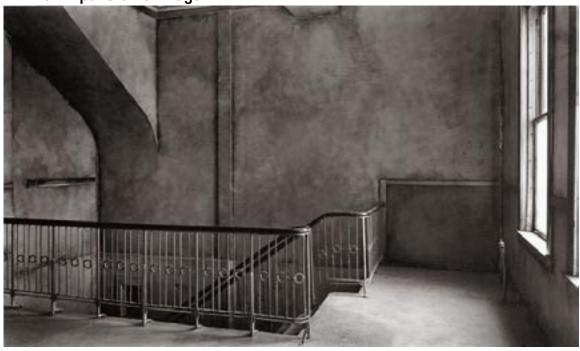

#### 11"x181/2" panorama image

Staircase, Union Pacific Station by Tillman Crane © 2002

Hand-pulled photogravure • Not inkjet • See www.lenswork.com for a description of this process • 11"x18½ image • Signed and numbered • Warm-tone palette • On deckle-edged etching paper • Shipped flat. Available as print only • Matting or framing not available in this size • \* Plus shipping & handling. See order form in the back of this magazine or order online at www.lenswork.com.