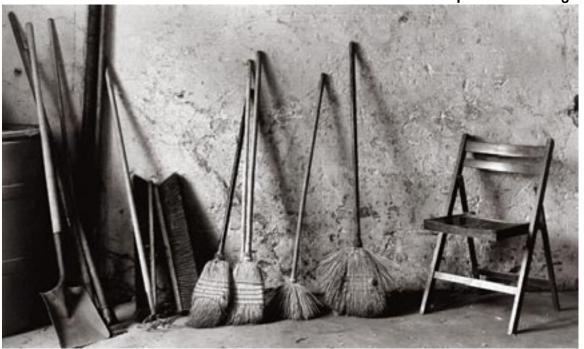

#### 11"x181/2" panorama image

Brooms
by Tillman Crane © 2002

Hand-pulled photogravure • Not inkjet • See www.lenswork.com for a description of this process • 11"x18½" image • Signed and numbered • Warm-tone palette • On deckle-edged etching paper • Shipped flat. Available as print only • Matting or framing not available in this size • \* Plus shipping & handling. See order form in the back of this magazine or order online at www.lenswork.com.